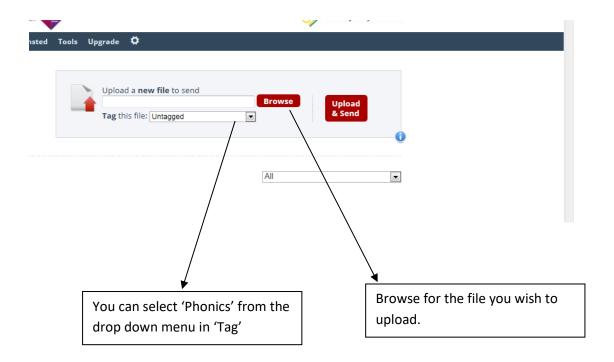

## Uploading a file

To upload the CTF for the Phonics data, you will need select **Document > Send File** 

Click on 'Upload & Send' to send the file to Manchester LA. For non Manchester Schools, please check with your LA on where they would like the data uploaded.